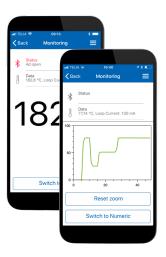

INOR Connect offers two different views in monitoring mode

The great benefit of NFC® is the smooth and fast communication between the transmitter and the smartphone without any cables. INOR has taken advantage of that by creating a new function that makes it possible to copy and paste a configuration to as many transmitters as you like without making any changes and it only takes seconds.

## Great tool for service and maintenance

The wireless concept is a great tool for people working with service and maintenance as it provides a quick health check of your process. The live monitoring and diagnostics in the INOR Connect app makes it possible to follow the process temperature in real time.

In the app you can also see the ambient temperature and supply voltage the transmitter has been exposed to. This allows you to detect peaks that could damage the process control.

Monitor and configure your transmitter even in the tightest mounting locations.