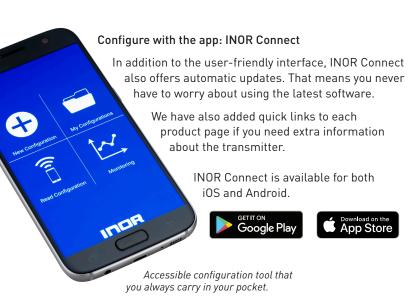

With the intuitive and easy-to-use interface in the app, the work becomes a pleasure. INOR Connect offers the same great configuration capabilities as the ConSoft software but with an even more user-friendly interface.

Configuration of a transmitter has never been easier and more convenient!