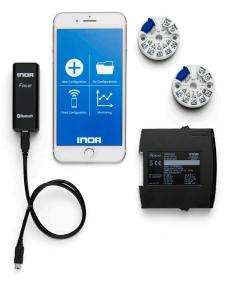

## Remote configuration and monitoring via Bluetooth®

With ICON-BT you can configure and monitor the transmitter while it is still mounted in the process. Simply plug in your ICON-BT to the USB connector on the transmitter and connect with your smartphone. Thanks to the extended range that Bluetooth offers you can communicate with the transmitter remotely.