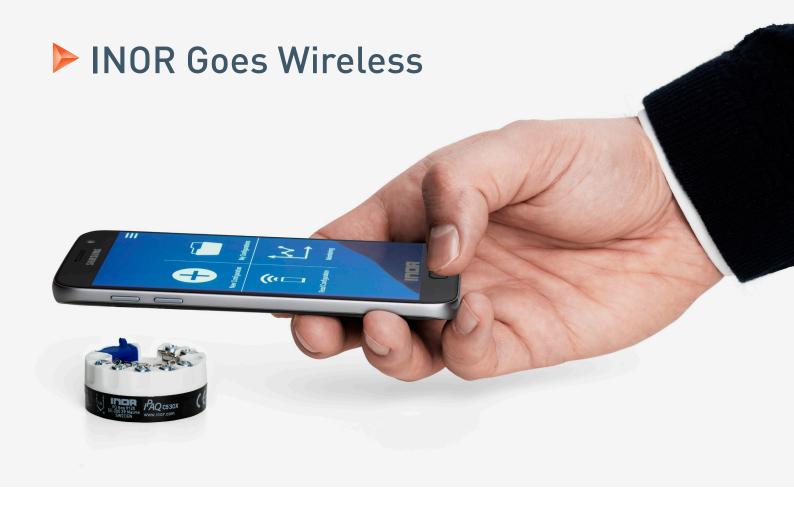

## ICON-BT & INOR Connect -Meet the future with INOR

INOR is introducing a completely new way of configuring and monitoring your transmitter. Connect your smartphone/ tablet to your transmitter via NFC® or Bluetooth® and configure it through the new app: INOR Connect. Thanks to the wireless communication, the transmitter can remain installed in the process.

Configuration of a transmitter has never been easier and more convenient!