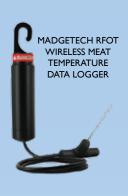

## Meat Packing and Smokehouse Parts & Supplies

BRINE INJECTION NEEDLES (COUPLERS ALSO AVAILABLE)

WET BULB SOCK WITH RTD

SMOKEHOUSE RTD & THERMISTOR PROBES