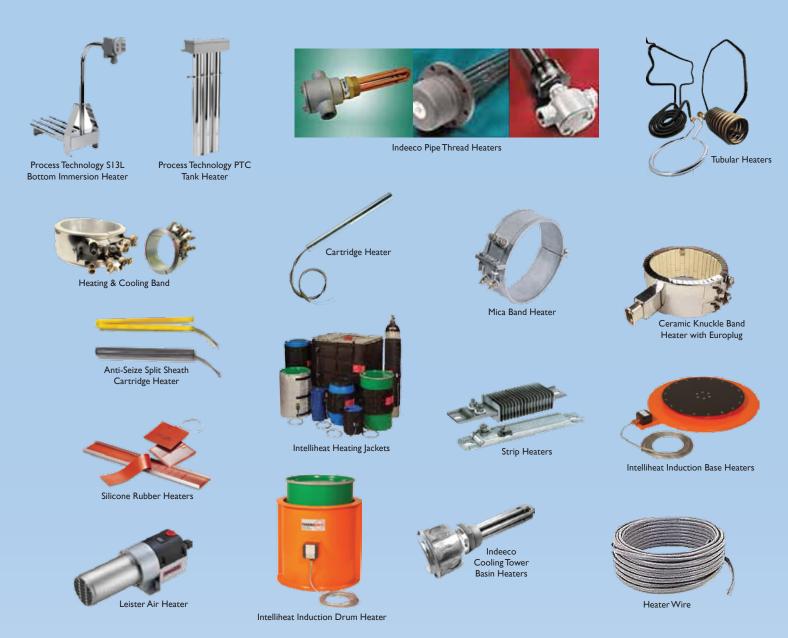

#### **Heaters**

## **Heaters**

Band, Strip, Cartridge, Immersion, Tubular, Coil, Disc, Duct, Circulation