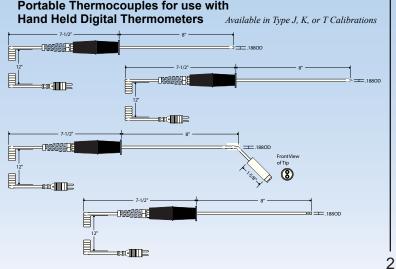

## W. H. Cooke Temperature Sensors

MgO (Mineral Insulated) THERMOCOUPLES WITH **CONNECTION HEADS** 

MINI-PLUGS & JACKS

**MAGNETIC THERMOCOUPLE** 

SURFACE PROBE

MAGNETIC TYPE TTC