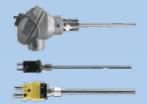

## W. H. Cooke Temperature Sensors

MgO (Mineral Insulated) THERMOCOUPLES WITH **CONNECTION HEADS** 

MINI-PLUGS & JACKS

**MAGNETIC THERMOCOUPLE** 

SURFACE PROBE

MAGNETIC TYPE TTC