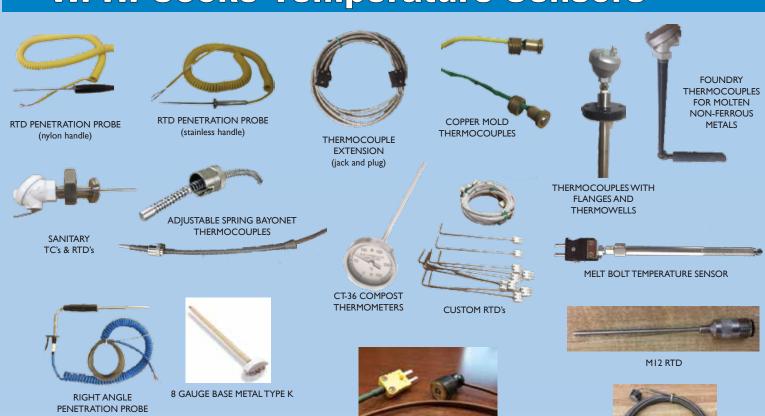

## W. H. Cooke Temperature Sensors

MgO (Mineral Insulated) THERMOCOUPLES WITH **CONNECTION HEADS** 

MINI-PLUGS & JACKS

**MAGNETIC THERMOCOUPLE** 

SURFACE PROBE

MAGNETIC TYPE TTC