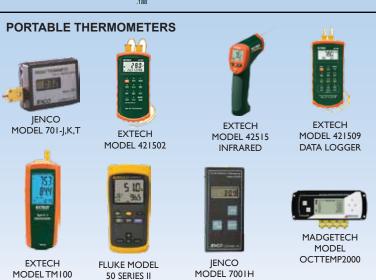

## **Recorders and Data Loggers**

PR PAPERLESS RECORDERS

PARTLOW RECORDERS

**DICKSON RECORDERS** 

**DELTA TRAK RECORDERS** 

FUTURE DESIGN CONTRO;S MCT 4
3 CHANNEL RECORDER

**CHART PENS** 

MONARCH PAPERLESS RECORDER

CHINO HYBRIE STRIP CHART RECORDER

CHART PAPER

EUROTHERM NANODAC PAPERLESS RECORDER

COMARK WIRELESS TEMPERATURE/RH DATA LOGGER

IN-TRANSIT DATA LOGGER

MADGETECH TEMP2000 DATA LOGGER

MADGETECH OCT THERMO VAULT

MADGETECH OCT TEMP 2000

TRANS TEMP II

COMARK RF500 GATEWAY & WIRELESS TRANSMITTER